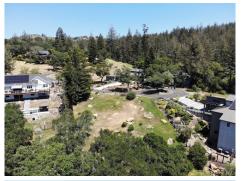

## \$400,000

Remarks

Set within the prestigious Quail Ridge neighborhood of Fountaingrove, this 1.1-acre vacant lot presents a rare opportunity to build a custom residence in one of the area's most exclusive enclaves. Tucked at the end of a quiet cul-de-sac and perched above Hidden Valley, the homesite enjoys a commanding southwest-facing orientation that captures sweeping hillside views and abundant natural light throughout the day. The parcel includes a prepared building pad and access to full city services, streamlining the development process for your future home. Surrounded by established luxury properties and mature natural landscapes, the setting offers both privacy and a strong sense of community. With its exceptional location, gentle topography, and generous proportions, this lot provides a highly desirable canvas for a one-of-a-kind estate tailored to your vision.