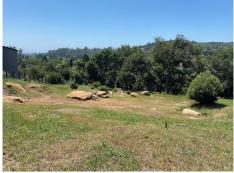

## \$400,000

Remarks

Set within the prestigious Quail Ridge neighborhood of Fountaingrove, this 1.1-acre vacant lot presents a rare opportunity to build a custom residence in one of the area's most exclusive enclaves. Tucked at the end of a quiet cul-de-sac and perched above Hidden Valley, the homesite enjoys a commanding southwest-facing orientation that captures sweeping hillside views and abundant natural light throughout the day. The parcel includes a prepared building pad and access to full city services, streamlining the development process for your future home. Surrounded by established luxury properties and mature natural landscapes, the setting offers both privacy and a strong sense of community. With its exceptional location, gentle topography, and generous proportions, this lot provides a highly desirable canvas for a one-of-a-kind estate tailored to your vision.