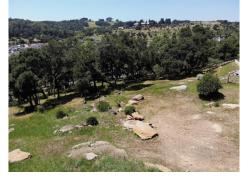

## \$400,000

Remarks

Set within the prestigious Quail Ridge neighborhood of Fountaingrove, this 1.1-acre vacant lot presents a rare opportunity to build a custom residence in one of the area's most exclusive enclaves. Tucked at the end of a quiet cul-de-sac and perched above Hidden Valley, the homesite enjoys a commanding southwest-facing orientation that captures sweeping hillside views and abundant natural light throughout the day. The parcel includes a prepared building pad and access to full city services, streamlining the development process for your future home. Surrounded by established luxury properties and mature natural landscapes, the setting offers both privacy and a strong sense of community. With its exceptional location, gentle topography, and generous proportions, this lot provides a highly desirable canvas for a one-of-a-kind estate tailored to your vision.