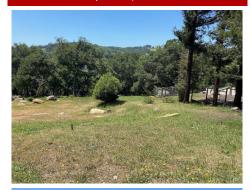

## \$400,000

Remarks

Set within the prestigious Quail Ridge neighborhood of Fountaingrove, this 1.1-acre vacant lot presents a rare opportunity to build a custom residence in one of the area's most exclusive enclaves. Tucked at the end of a quiet cul-de-sac and perched above Hidden Valley, the homesite enjoys a commanding southwest-facing orientation that captures sweeping hillside views and abundant natural light throughout the day. The parcel includes a prepared building pad and access to full city services, streamlining the development process for your future home. Surrounded by established luxury properties and mature natural landscapes, the setting offers both privacy and a strong sense of community. With its exceptional location, gentle topography, and generous proportions, this lot provides a highly desirable canvas for a one-of-a-kind estate tailored to your vision.