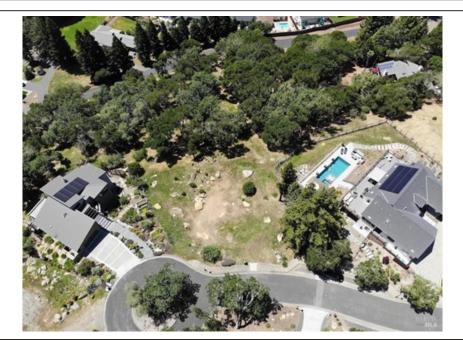

## 3829 Moss Hollow Ct, Santa Rosa, CA 95404

» MLS #: 325041663

» Land | Lot: 51,401 ft<sup>2</sup> (1.18 acres)

» More Info: 3829MossHollowCt.lsForSale.com

Berghof Realty Real Estate Done Right (707) 480-4800 info@berghof-realty.com http://www.BerghofRealty.com

## \$400,000

Remarks

Set within the prestigious Quail Ridge neighborhood of Fountaingrove, this 1.1-acre vacant lot presents a rare opportunity to build a custom residence in one of the area's most exclusive enclaves. Tucked at the end of a quiet cul-de-sac and perched above Hidden Valley, the homesite enjoys a commanding southwest-facing orientation that captures sweeping hillside views and abundant natural light throughout the day. The parcel includes a prepared building pad and access to full city services, streamlining the development process for your future home. Surrounded by established luxury properties and mature natural landscapes, the setting offers both privacy and a strong sense of community. With its exceptional location, gentle topography, and generous proportions, this lot provides a highly desirable canvas for a one-of-a-kind estate tailored to your vision.